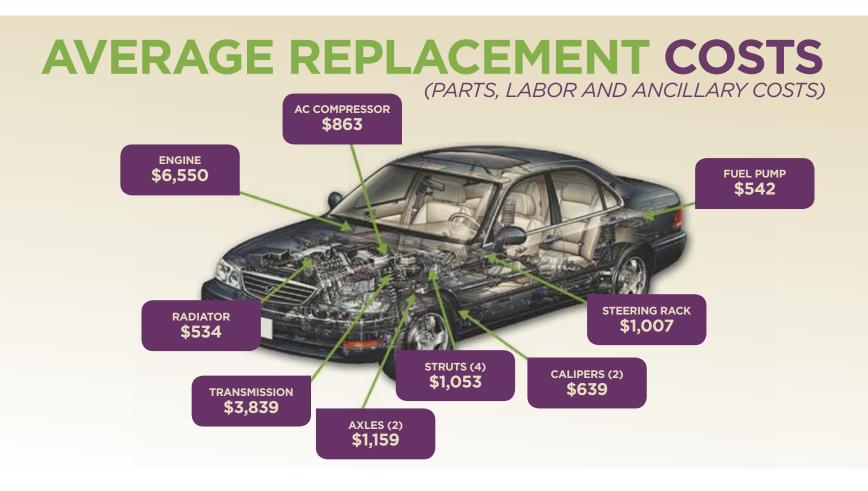

# TOTAL WARRANTY SERVICES FIRST MILE VEHICLE SERVICE CONTRACTS

## **FOUR COVERAGE LEVELS\***

\*Coverage level availability may be limited based on the age and mileage of your vehicle. New vehicle protection plans are available that provide additional protection beyond your vehicle's manufacturer's warranty ("Wrap Protection")